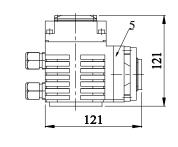

## **Appearance View and Dimension**

1 Output axis

- 2 Cable Gland
- 3 Mechanical limit
- 4 Alley key
- 5 Actuator Shell
- 6 Wiring Cover 7 Sight glass
- 8 Anti-dust cover

Circuitry

\*All dimension in unit mm