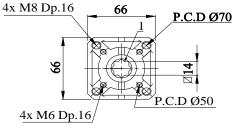

## **Appearance View and Dimension**

1 Output axis

- 2 Cable Gland
- 3 Mechanical limit
- 4 Alley key
- 5 Actuator Shell
- 6 Wiring Cover 7 Sight glass
- 8 Anti-dust cover

Circuitry

\*All dimension in unit mm