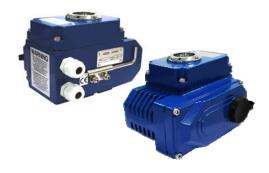

## ELECTRIC ACTUATOR

"UIC" series electric actuator is used for controlling 90° rotation of the valves and other similar products, such as Butterfly Valve, Ball Valve, Damper, Cock Valve and etc. It is widely applies to water treatment, paper mill, Air Ventilation, Filteration System, light industry and etc.

## **Appearance View and Dimension**

1 Output axis

- 2 Cable Gland
- 3 Mechanical limit
- 4 Alley key
- 5 Actuator Shell
- 6 Wiring Cover 7 Sight glass
- 8 Anti-dust cover

Circuitry

\*All dimension in unit mm