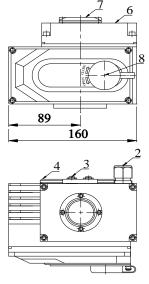

## **Appearance View and Dimension**

1 Output axis

- 2 Cable Gland
- 3 Mechanical limit
- 4 Alley key
- 5 Actuator Shell
- 6 Wiring Cover 7 Sight glass
- 8 Anti-dust cover

Circuitry

\*All dimension in unit mm