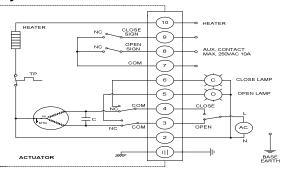

## **Appearance View and Dimension**

1 Output axis

- 2 Cable Gland
- 3 Mechanical limit
- 4 Alley key
- 5 Actuator Shell
- 6 Wiring Cover 7 Sight glass
- 8 Anti-dust cover

Circuitry

\*All dimension in unit mm