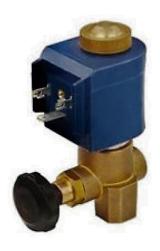

## **Product Features:**

- Steam valve used for steam iron.
- Valve and tube are machined from one same forged brass body, good design to avoid leakage and withstand high pressure.
- Higher pressure range that can reach to 25 Bar.