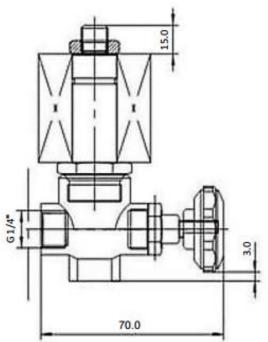

## **Product Features:**

- Steam valve used for steam iron.
- Valve and tube are machined from one same forged brass body, good design to avoid leakage and withstand high pressure.
- Higher pressure range that can reach to 25 Bar.



## Dimensions (mm)





## **Technical Parameters**

| ltem<br>No. | Orifice<br>(mm) | Port<br>Size | Pressure<br>(bar) | Working temp   | Voltage        | Body Material | Seal  |
|-------------|-----------------|--------------|-------------------|----------------|----------------|---------------|-------|
| DL-6E       | 2.5             | G1/4         | 0-25              | -20°C – 180 °C | 24VDC ~ 230VAC | Brass         | Viton |