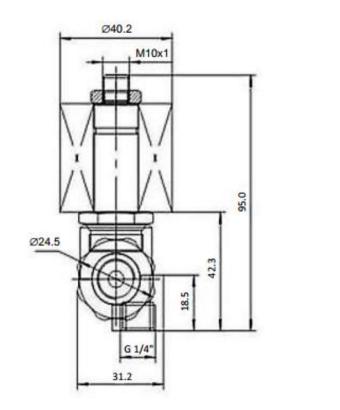

## **Product Features:**

- Steam valve used for steam iron.
- Valve and tube are machined from one same forged brass body, good design to avoid leakage and withstand high pressure.
- Higher pressure range that can reach to 25 Bar.



## Dimensions (mm)





## **Technical Parameters**

| ltem<br>No. | Orifice<br>(mm) | Port<br>Size | Pressure<br>(bar) | Working temp   | Voltage        | Body Material | Seal  |
|-------------|-----------------|--------------|-------------------|----------------|----------------|---------------|-------|
| DL-6E       | 2.5             | G1/4         | 0-25              | -20°C – 180 °C | 24VDC ~ 230VAC | Brass         | Viton |