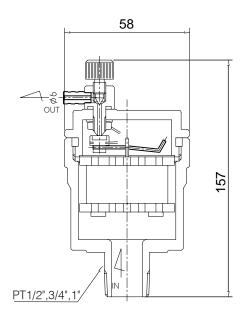

## **SPECIFICATION**

| Size                         |           | 15(1/2"), 20(3/4"), 25(1")        |
|------------------------------|-----------|-----------------------------------|
| Applicable fluid             |           | Water                             |
| Applicable pressure          |           | Max. 10kgf/cm²g                   |
| Applicable fluid temperature |           | Max.100°C                         |
| End connection               |           | BSPT                              |
| Materials                    | Body      | SUS304                            |
|                              | Disc/Seat | EPDM                              |
| Valve body pressure test     |           | Hydraulic 15kgf/cm <sup>2</sup> g |