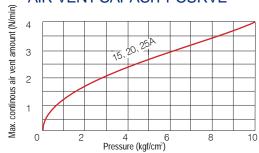

venting capacity.

## **SPECIFICATION**

| Size                         |           | 15(1/2"), 20(3/4"), 25(1")        |
|------------------------------|-----------|-----------------------------------|
| Applicable fluid             |           | Water                             |
| Applicable pressure          |           | Max. 10kgf/cm²g                   |
| Applicable fluid temperature |           | Max.100°C                         |
| End connection               |           | BSPT                              |
| Materials                    | Body      | SUS304                            |
|                              | Disc/Seat | EPDM                              |
| Valve body pressure test     |           | Hydraulic 15kgf/cm <sup>2</sup> g |

## AIR-VENT CAPACITY CURVE