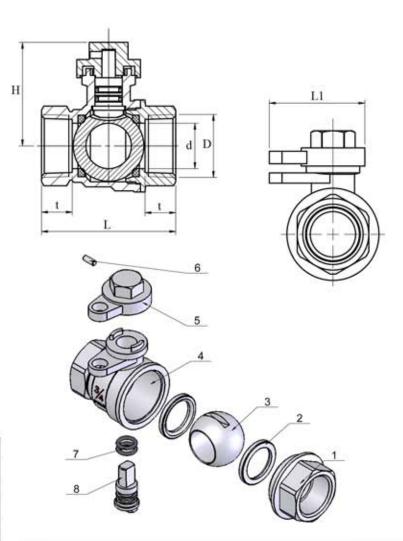

## **Materials**

| NO. | COMPONENT   | MATERIAL<br>BRASS |  |  |  |
|-----|-------------|-------------------|--|--|--|
| 1   | CAP         |                   |  |  |  |
| 2   | SEAT        | PTFE              |  |  |  |
| 3   | BALL        | CHROMED BRASS     |  |  |  |
| 4   | BODY        | BRASS             |  |  |  |
| 5   | HANDLE      | BRASS             |  |  |  |
| 6   | PIN         | STEEL             |  |  |  |
| 7   | 7 O-RING NB |                   |  |  |  |
| 8   | STEM        | BRASS             |  |  |  |

## **Dimensions**

| SIZE |     | d  | D    | Н    | L  | t    | L1 | wt (g) |
|------|-----|----|------|------|----|------|----|--------|
| inch | 3/4 | 20 | R3/4 | 45.5 | 59 | 13.5 | 42 | 354    |
| mm   | 20  |    |      |      |    |      |    |        |