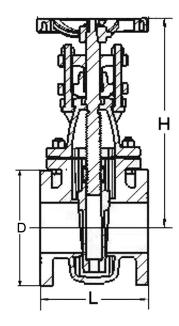

## **Dimension in mm**

| SIZES |        |     | н    | D   |  |  |
|-------|--------|-----|------|-----|--|--|
| DN    | in.    | L   | П    | U   |  |  |
| 40    | 1.1/2" | 165 | 260  | 140 |  |  |
| 50    | 2"     | 180 | 267  | 155 |  |  |
| 65    | 2.1/2" | 190 | 280  | 175 |  |  |
| 80    | 3"     | 200 | 300  | 185 |  |  |
| 100   | 4"     | 230 | 405  | 210 |  |  |
| 125   | 5"     | 250 | 460  | 250 |  |  |
| 150   | 6"     | 270 | 560  | 280 |  |  |
| 200   | 8"     | 290 | 705  | 330 |  |  |
| 250   | 10"    | 330 | 880  | 400 |  |  |
| 300   | 12"    | 350 | 1100 | 445 |  |  |